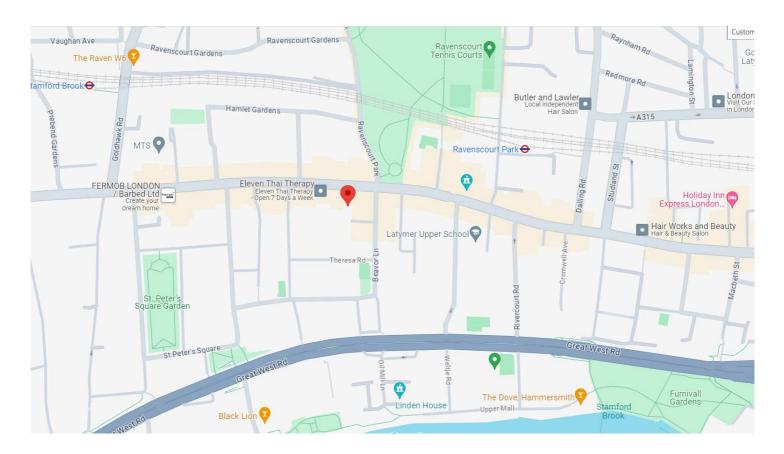

### LOCATION

The property is situated on the south side of King Street close to the junction with Standish Road, approximately midway between Stamford Brook and Ravenscourt Park overground stations, both of which within walking distance.

between staniora brook and havenseour rank overground stations, both of which within waking distance.

The location benefits from an affluent residential catchment, situated between Hammersmith and Chiswick. Nearby traders include Saigon Saigon, Thai Smile Supermarket, KBB Kitchens, Tesco, Coffeeology, and Sugarcave Thai.